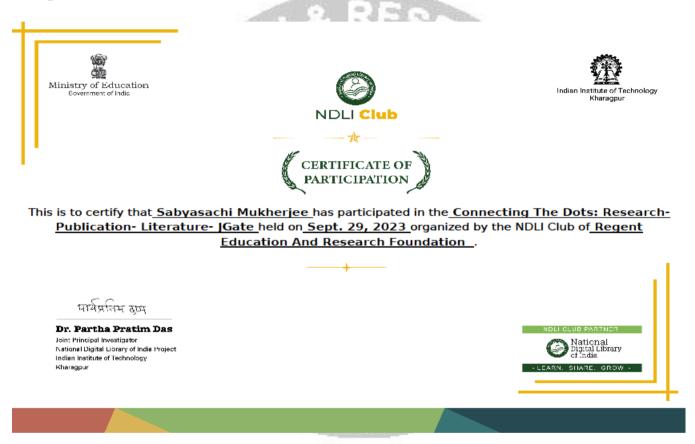

#### Sample of Certificate:

Campus : Regent Education & Research Foundation Group of Institutions E-mail : <u>rerfkolkata@gmail.com</u>, Website : <u>www.rerf.in</u>

<u>Campus Address:</u> Bara Kanthalia, Barrackpore P.O: Sewli Telinipara, P.S.: Titagarh Kolkata - 700 121 Tel.: 033-3008-5442/432/431, Fax: 033-3008-5442