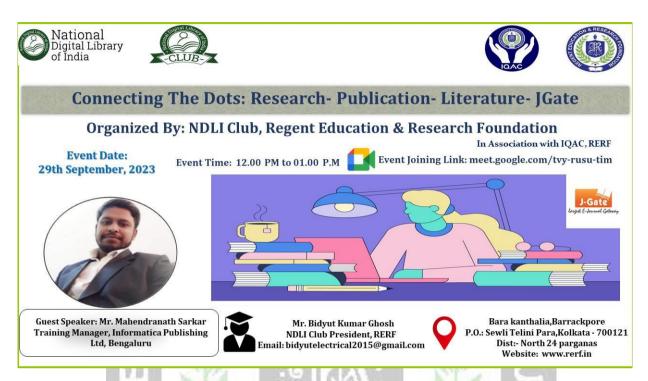

An Webinar on 'Connecting The Dots: Research- Publication- Literature- JGate' was organized by The NDLI Club of Regent Education and Research Foundation in association with IQAC on 29th September, 2023, 12 PM Onwards.

The program was organized via online platform (Google meet: (meet.google.com/tvy-rusu-tim).

#### Speaker

Mr. Mahendranath Sarkar Training Manager, Informatica Publishing Ltd, Bengaluru

Campus : Regent Education & Research Foundation Group of Institutions E-mail : <u>rerfkolkata@gmail.com</u>, Website : <u>www.rerf.in</u>

<u>Campus Address:</u> Bara Kanthalia, Barrackpore P.O: Sewli Telinipara, P.S.: Titagarh Kolkata - 700 121 Tel.: 033-3008-5442/432/431, Fax: 033-3008-5442

**Poster:** 